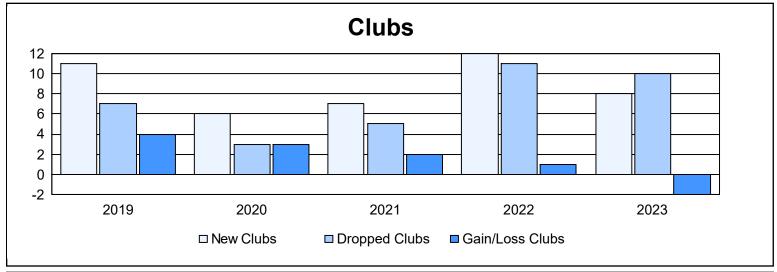

| Year      | New<br>Clubs | Dropped<br>Clubs | Gain/<br>Loss<br>Clubs | New<br>Members | Charter<br>Members | Reinstate<br>Members | Transfer<br>Members | Total<br>Member<br>Added | Total<br>Members<br>Dropped | Gain/<br>Loss<br>Members |
|-----------|--------------|------------------|------------------------|----------------|--------------------|----------------------|---------------------|--------------------------|-----------------------------|--------------------------|
| 2018-2019 | 11           | 7                | 4                      | 1,969          | 308                | 26                   | 209                 | 2,512                    | 2,318                       | 194                      |
| 2019-2020 | 6            | 3                | 3                      | 1,721          | 155                | 24                   | 158                 | 2,058                    | 2,332                       | -274                     |
| 2020-2021 | 7            | 5                | 2                      | 1,174          | 165                | 35                   | 173                 | 1,547                    | 2,035                       | -488                     |
| 2021-2022 | 12           | 11               | 1                      | 1,559          | 281                | 22                   | 172                 | 2,034                    | 2,411                       | -377                     |
| 2022-2023 | 8            | 10               | -2                     | 2,032          | 181                | 23                   | 150                 | 2,386                    | 2,704                       | -318                     |
| Average   | 9            | 7                | 2                      | 1,691          | 218                | 26                   | 172                 | 2,107                    | 2,360                       | -253                     |